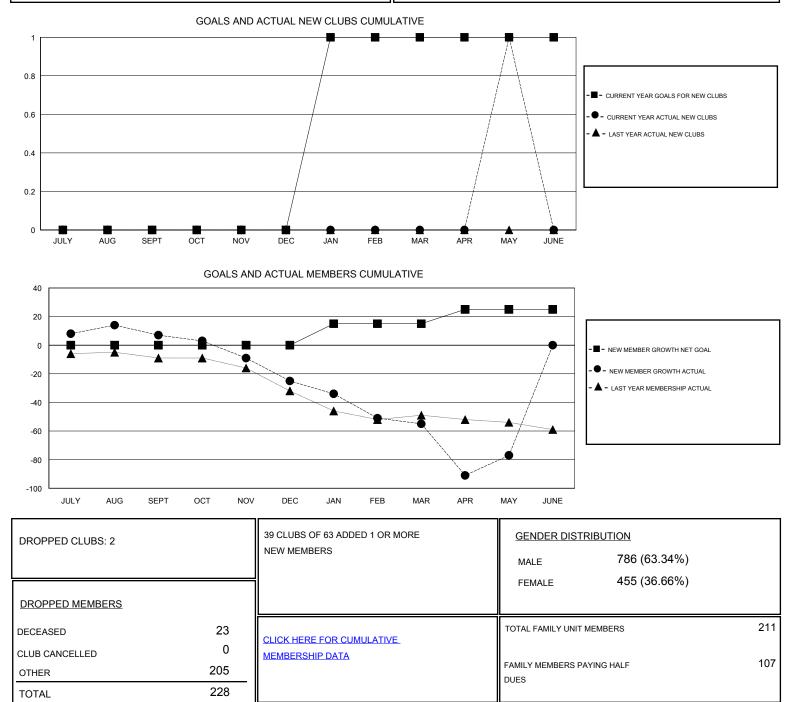

## GMT: WAYNE OAKES

GMT CA

| Clubs                 |               |           |               | Members               |                                                                |                                                              |                                                    |
|-----------------------|---------------|-----------|---------------|-----------------------|----------------------------------------------------------------|--------------------------------------------------------------|----------------------------------------------------|
| RESULTS FOR 2016-2017 |               |           |               | RESULTS FOR 2016-2017 |                                                                |                                                              |                                                    |
| QUARTER               | NEW CLUB GOAL | NEW CLUBS | DROPPED CLUBS | QUARTER               | NEW MEMBER GROWTH<br>NET GOAL (not reinstated<br>or transfers) | NEW MEMBER<br>GROWTH ACTUAL (not<br>reinstated or transfers) | DROPPED<br>MEMBERS ACTUAL<br>(including transfers) |
| JULY/AUG/SEPT         | 0             | 0         | 0             | JULY/AUG/SEPT         | 0                                                              | 54                                                           | 47                                                 |
| OCT/NOV/DEC           | 0             | 0         | 0             | OCT/NOV/DEC           | 0                                                              | 19                                                           | 51                                                 |
| JAN/FEB/MAR           | 1             | 0         | 0             | JAN/FEB/MAR           | 15                                                             | 19                                                           | 49                                                 |
| APR/MAY/JUNE          | 0             | 1         | 2             | APR/MAY/JUNE          | 10                                                             | 59                                                           | 81                                                 |